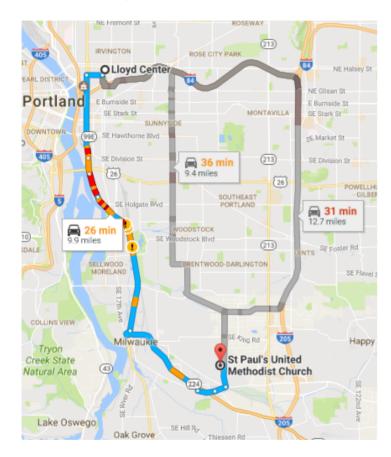

## **From Lloyd Center**

- Head south on Martin Luther King Jr Blvd
- Continue south onto McLoughlin Blvd to OR-224
- Follow OR-224 to Lake Rd. exit.
- Follow Lake Rd. onto Linwood Ave.

Turn left into parking lot. Park on side of building. Follow signs to meeting room.