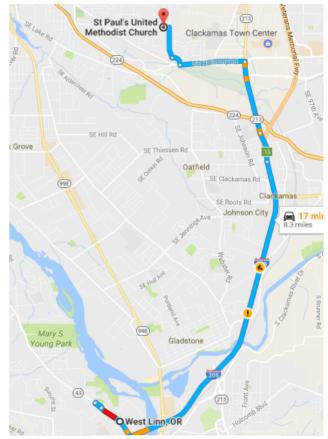

#### **From West Linn**

- Head north on I-205 to Sunnyside Rd/Harmony Rd.
- Turn left at the exit onto Sunnyside Rd
- Continue on Sunnyside onto Harmony
- Slight right on Cedarcrest Dr. (.2 mi)
- Turn right on SE Linwood Ave (.4 mi)

Turn left into parking lot. Park on side of building. Follow signs to meeting room.