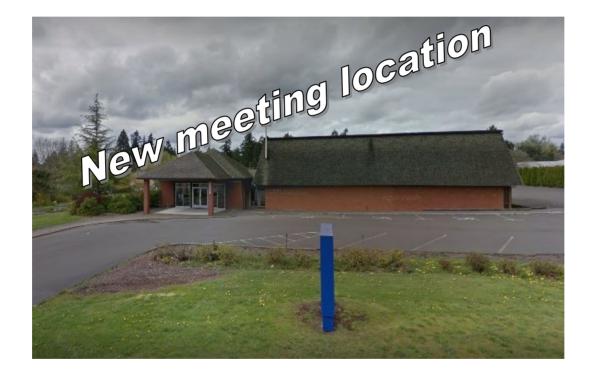

# North Clackamas Arts Guild

St Paul's Methodist Church 11631 SE Linwood Ave Milwaukie, OR 97222

Turn left into parking lot. Park on side of building. Follow signs to meeting room.

(See back page for alternate parking lot)