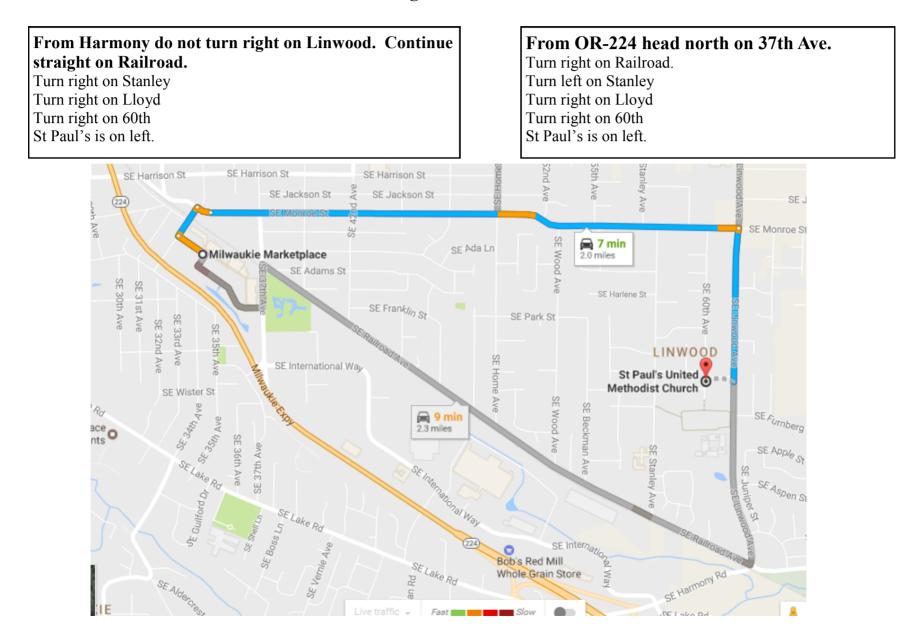

## From Clackamas Town Center

- Head south on 82nd Ave head toward Sunnyside Rd/ Harmony Rd.
- Turn right on Harmony (.8 mi)
- Slight right on Cedarcrest Dr. (.2 mi)
- Turn right on SE Linwood Ave (.4 mi)

## From Mall 205

- Head south on I-205 to Sunnyside Rd/Harmony Rd.
- Turn right at the exit onto Sunnyside Rd
- Continue on Sunnyside onto Harmony
- Slight right on Cedarcrest Dr. (.2 mi)
- Turn right on SE Linwood Ave (.4 mi)

## **From Lloyd Center**

- Head south on Martin Luther King Jr Blvd
- Continue south onto McLoughlin Blvd to OR-224
- Follow OR-224 to Lake Rd. exit.
- Follow Lake Rd. onto Linwood Ave.

Turn left into parking lot. Park on side of building. Follow signs to meeting room.