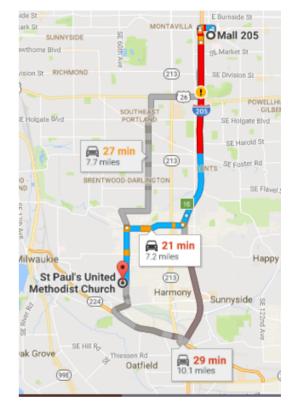

## From Mall 205

- Head south on I-205 to Sunnyside Rd/Harmony Rd.
- Turn right at the exit onto Sunnyside Rd
- Continue on Sunnyside onto Harmony
- Slight right on Cedarcrest Dr. (.2 mi)
- Turn right on SE Linwood Ave (.4 mi)

Turn left into parking lot. Park on side of building. Follow signs to meeting room.

(See back page for alternate parking lot)