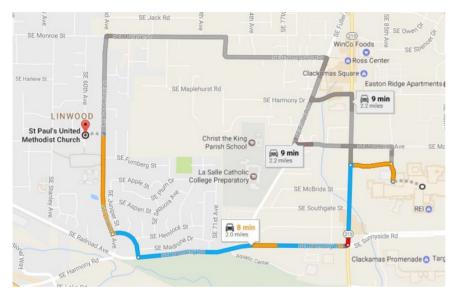

## From Clackamas Town Center

- Head south on 82nd Ave head toward Sunnyside Rd/ Harmony Rd.
- Turn right on Harmony (.8 mi)
- Slight right on Cedarcrest Dr. (.2 mi)
- Turn right on SE Linwood Ave (.4 mi)

Turn left into parking lot. Park on side of building. Follow signs to meeting room.

(See back page for alternate parking lot)